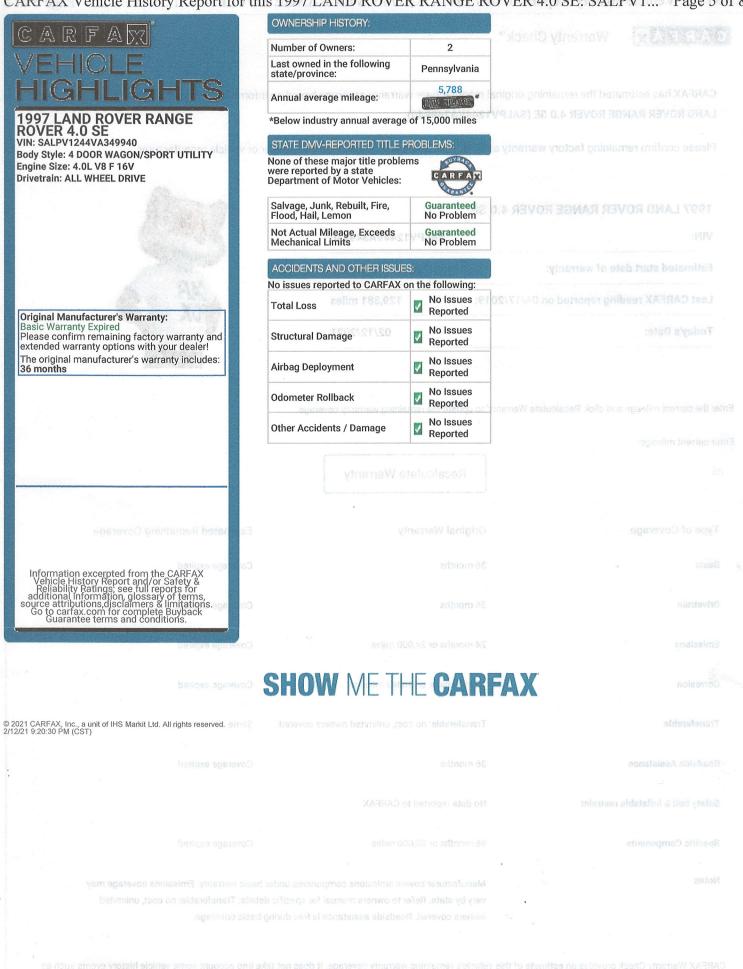

#### CARFAX Vehicle History Report for this 1997 LAND ROVER RANGE ROVER 4.0 SE: SALPV1... Page 1 of 8

| CARFAX Vehicle His                                                                                                                                                                                                                                                                                                                                                                                                                                                                                                                                                                                                                                                                                                                                                                                                                                                                                                                                                                              | story | Report <sup>™</sup>                          |         | US \$39.99<br>F 1907/0 |
|-------------------------------------------------------------------------------------------------------------------------------------------------------------------------------------------------------------------------------------------------------------------------------------------------------------------------------------------------------------------------------------------------------------------------------------------------------------------------------------------------------------------------------------------------------------------------------------------------------------------------------------------------------------------------------------------------------------------------------------------------------------------------------------------------------------------------------------------------------------------------------------------------------------------------------------------------------------------------------------------------|-------|----------------------------------------------|---------|------------------------|
| 1997 LAND ROVER RANGE ROVER 4.0 SE<br>VIN: SALPV1244VA349940<br>4 DOOR WAGON/SPORT UTILITY                                                                                                                                                                                                                                                                                                                                                                                                                                                                                                                                                                                                                                                                                                                                                                                                                                                                                                      |       | No accidents or damage reported to CARFAX    |         |                        |
| 4.0L V8 F 16V<br>GASOLINE                                                                                                                                                                                                                                                                                                                                                                                                                                                                                                                                                                                                                                                                                                                                                                                                                                                                                                                                                                       | *     | 2 Previous owners                            | Mileage | Date                   |
| and the second | X     | 5 Service history records                    |         | 1                      |
| issued or undeted<br>It owner reported<br>settety inspection                                                                                                                                                                                                                                                                                                                                                                                                                                                                                                                                                                                                                                                                                                                                                                                                                                                                                                                                    |       | Types of owners: Personal lease,<br>Personal | 143     |                        |
|                                                                                                                                                                                                                                                                                                                                                                                                                                                                                                                                                                                                                                                                                                                                                                                                                                                                                                                                                                                                 |       | Last owned in Pennsylvania                   |         |                        |
| betabou to beuesi                                                                                                                                                                                                                                                                                                                                                                                                                                                                                                                                                                                                                                                                                                                                                                                                                                                                                                                                                                               |       | 129,381 Last reported odometer reading       |         | FOR                    |

| CARFAX Ownership History The number of owners is estimated                                                                                                                                                                                                                                                                                                                                                                                                                                                                                                                                                                                                                                                                                                                                                                                                                                                                                                                                                                                                                                                                                                                                                                                                                                                                                                                                                                                                                                                                                                                                                                                                                                                                                                                                                                                                                                                                                                                                                                                                                                                                     | Source 1                 | 000.ac                   |
|--------------------------------------------------------------------------------------------------------------------------------------------------------------------------------------------------------------------------------------------------------------------------------------------------------------------------------------------------------------------------------------------------------------------------------------------------------------------------------------------------------------------------------------------------------------------------------------------------------------------------------------------------------------------------------------------------------------------------------------------------------------------------------------------------------------------------------------------------------------------------------------------------------------------------------------------------------------------------------------------------------------------------------------------------------------------------------------------------------------------------------------------------------------------------------------------------------------------------------------------------------------------------------------------------------------------------------------------------------------------------------------------------------------------------------------------------------------------------------------------------------------------------------------------------------------------------------------------------------------------------------------------------------------------------------------------------------------------------------------------------------------------------------------------------------------------------------------------------------------------------------------------------------------------------------------------------------------------------------------------------------------------------------------------------------------------------------------------------------------------------------|--------------------------|--------------------------|
| Year purchased                                                                                                                                                                                                                                                                                                                                                                                                                                                                                                                                                                                                                                                                                                                                                                                                                                                                                                                                                                                                                                                                                                                                                                                                                                                                                                                                                                                                                                                                                                                                                                                                                                                                                                                                                                                                                                                                                                                                                                                                                                                                                                                 | 1996                     | 2004                     |
| Type of owner                                                                                                                                                                                                                                                                                                                                                                                                                                                                                                                                                                                                                                                                                                                                                                                                                                                                                                                                                                                                                                                                                                                                                                                                                                                                                                                                                                                                                                                                                                                                                                                                                                                                                                                                                                                                                                                                                                                                                                                                                                                                                                                  | Personal lease           | Personal                 |
| Estimated length of ownership                                                                                                                                                                                                                                                                                                                                                                                                                                                                                                                                                                                                                                                                                                                                                                                                                                                                                                                                                                                                                                                                                                                                                                                                                                                                                                                                                                                                                                                                                                                                                                                                                                                                                                                                                                                                                                                                                                                                                                                                                                                                                                  | 7 yrs. 6 mo.             | 16 yrs. 7 mo.            |
| Owned in the following states/provinces                                                                                                                                                                                                                                                                                                                                                                                                                                                                                                                                                                                                                                                                                                                                                                                                                                                                                                                                                                                                                                                                                                                                                                                                                                                                                                                                                                                                                                                                                                                                                                                                                                                                                                                                                                                                                                                                                                                                                                                                                                                                                        | See Details              | Pennsylvania             |
| Estimated miles driven per year                                                                                                                                                                                                                                                                                                                                                                                                                                                                                                                                                                                                                                                                                                                                                                                                                                                                                                                                                                                                                                                                                                                                                                                                                                                                                                                                                                                                                                                                                                                                                                                                                                                                                                                                                                                                                                                                                                                                                                                                                                                                                                | 11,174/yr                | 2,952/yr                 |
| Last reported odometer reading                                                                                                                                                                                                                                                                                                                                                                                                                                                                                                                                                                                                                                                                                                                                                                                                                                                                                                                                                                                                                                                                                                                                                                                                                                                                                                                                                                                                                                                                                                                                                                                                                                                                                                                                                                                                                                                                                                                                                                                                                                                                                                 | 84,102                   | 129,381                  |
| a service services and the services of the ser |                          |                          |
| CARFAX Title History                                                                                                                                                                                                                                                                                                                                                                                                                                                                                                                                                                                                                                                                                                                                                                                                                                                                                                                                                                                                                                                                                                                                                                                                                                                                                                                                                                                                                                                                                                                                                                                                                                                                                                                                                                                                                                                                                                                                                                                                                                                                                                           | Source 1                 | 2005\S1\20               |
| Salvage   Junk   Rebuilt   Fire   Flood   Hail   Lemon book and the second                                                                                                                                                                                                                                             | Guaranteed<br>No Problem | Guaranteed<br>No Problem |
| Not Actual Mileage   Exceeds Mechanical Limits                                                                                                                                                                                                                                                                                                                                                                                                                                                                                                                                                                                                                                                                                                                                                                                                                                                                                                                                                                                                                                                                                                                                                                                                                                                                                                                                                                                                                                                                                                                                                                                                                                                                                                                                                                                                                                                                                                                                                                                                                                                                                 | Guaranteed No Problem    | Guaranteed<br>No Problem |

**GUARANTEED** - None of these major title problems were reported by a state Department of Motor Vehicles (DMV). If you find that any of these title problems were reported by a DMV and not included in this report, CARFAX will buy this vehicle back. Register | View Terms | View Certificate

| CARFAX Additional History                                                                                                             | Owner 1                    | 💄 Owner 2           |
|---------------------------------------------------------------------------------------------------------------------------------------|----------------------------|---------------------|
| Not all accidents / issues are reported to CARFAX                                                                                     | Prestige Jaguar Land Rover | 11/07/2003 80,639   |
| Total Loss<br>No total loss reported to CARFAX.                                                                                       | No Issues Reported         | No Issues Reported  |
| Structural Damage No structural damage reported to CARFAX.                                                                            | No Issues Reported         | No Issues Reported  |
| Airbag Deployment<br>No airbag deployment reported to CARFAX. and begin verylisbester -                                               | No Issues Reported         | No Issues Reported  |
| Odometer Check<br>No indication of an odometer rollback.                                                                              | No Issues Indicated        | No Issues Indicated |
| Accident / Damage No accidents or damage reported to CARFAX.                                                                          | No Issues Reported         | No Issues Reported  |
| Manufacturer Recall<br>No open recalls reported to CARFAX. Check with an authorized <u>Land Rover dealer</u> for any<br>open recalls. | No Recalls Reported        | No Recalls Reported |
| Basic Warranty Design and to have expired.                                                                                            | Warranty Expired           | Warranty Expired    |