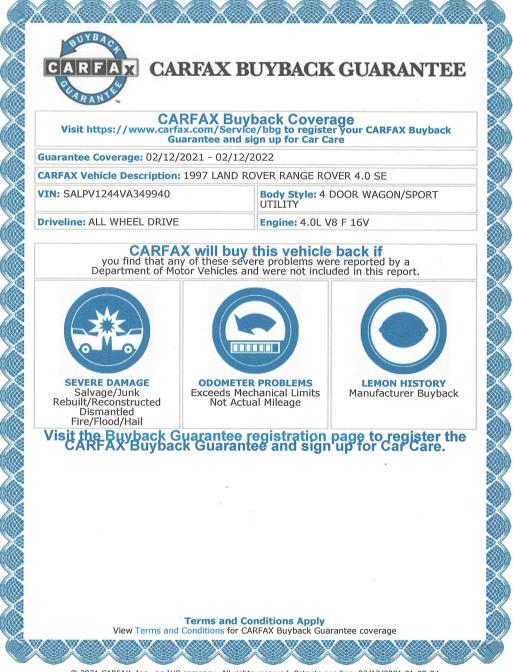

**GUARANTEED** - None of these major title problems were reported by a state Department of Motor Vehicles (DMV). If you find that any of these title problems were reported by a DMV and not included in this report, CARFAX will buy this vehicle back. Register | View Terms | View Certificate